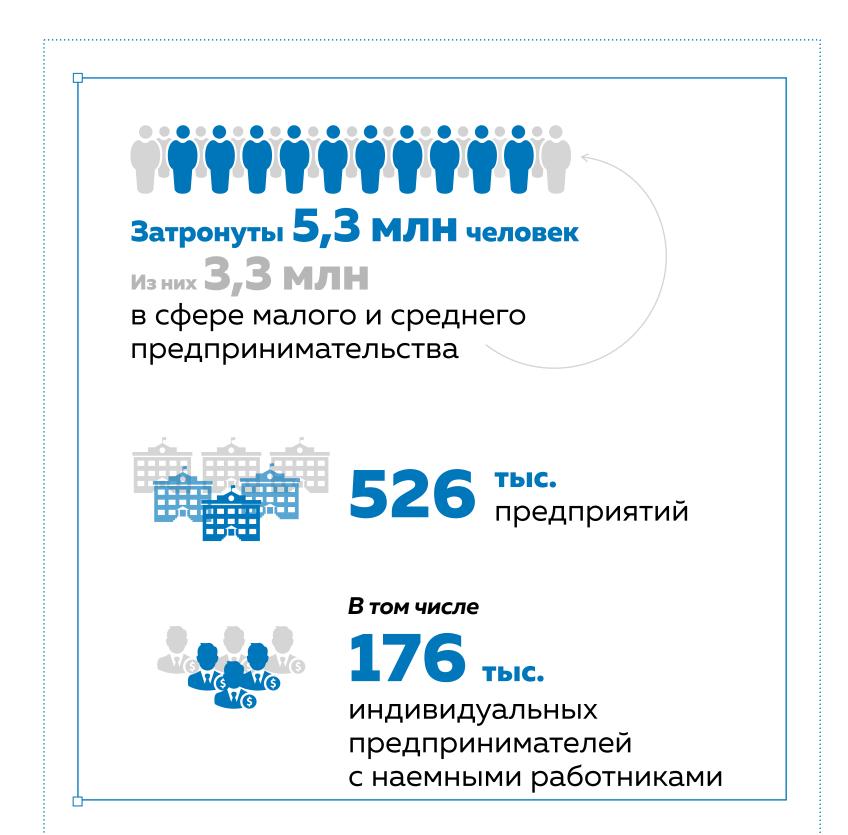

## Для наиболее пострадавших отраслей

Отсрочка на 6 месяцев по всем налогам, кроме НДС

Всего предприятий

**526** тыс.

Всего занятых 3,3 млн человек

За период отсрочки будет высвобождено

**№** до **64** млрд Р

Налоги, начисленные за период отсрочки, предприниматели смогут выплачивать ежемесячными платежами в течение года

с 1 октября 2020 года 2021 года 2021 года

Отсрочка на 6 месяцев по страховым взносам

Всего занятых