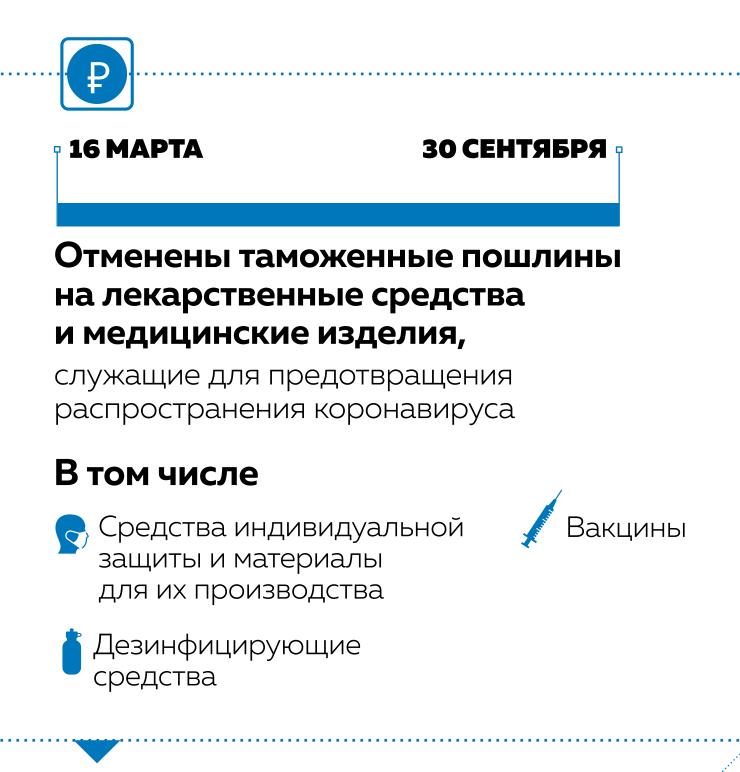

# ПОДДЕРЖКА ФАРМАЦЕВТИЧЕСКОГО и медицинского ПРОИЗВОДСТВА

#### Финансируется производство оборудования и продукции для выявления, профилактики и лечения эпидемических заболеваний

ФГАУ «Российский фонд технологического развития» выдаёт производителям займы под 1%

#### Результат

Одобрено 50 займов на сумму

30 проектов получили финансирование на сумму

14,5 млрд₽

**Более 10** млрд ₽

получит ФГУП «Московский эндокринный завод» на производство медицинских масок

Уже выделено 864 млн ₽