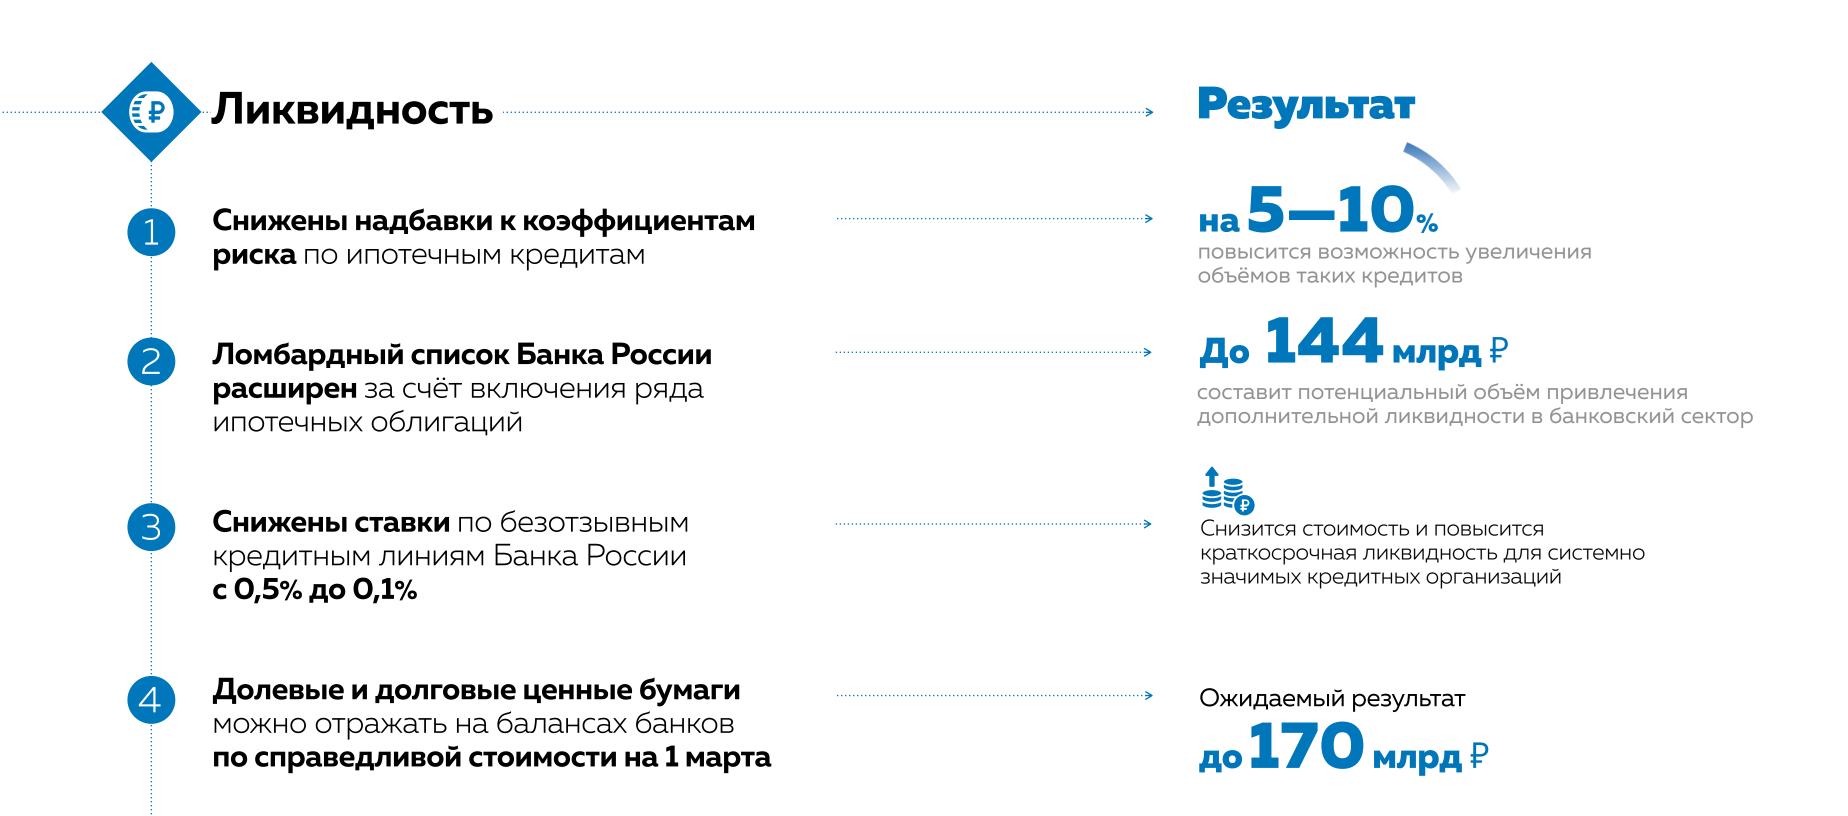

# БАНКОВСКОЕ РЕГУЛИРОВАНИЕ и финансовая сфера\*

# БАНКОВСКОЕ РЕГУЛИРОВАНИЕ И ФИНАНСОВАЯ СФЕРА

- В расчёт обязательных нормативов включены операции в шести иностранных валютах по курсу на 1 марта 2020 года
- Решено не ухудшать качество обслуживания долга и финансовое положение по кредитам организаций пострадавших отраслей

## Результат

Снизится нагрузка на капитал банков

кредитования пострадавших отраслей

## Регуляторные послабления

- Перенесены запланированные проверки кредитных организаций на период после 1 июля (за исключением случаев, требующих неотложного реагирования)
- Увеличен срок исполнения предписаний и запросов надзорного характера до 1 месяца дополнительно к стандартному сроку

Снизятся регуляторная и надзорная нагрузки на финансовые организации