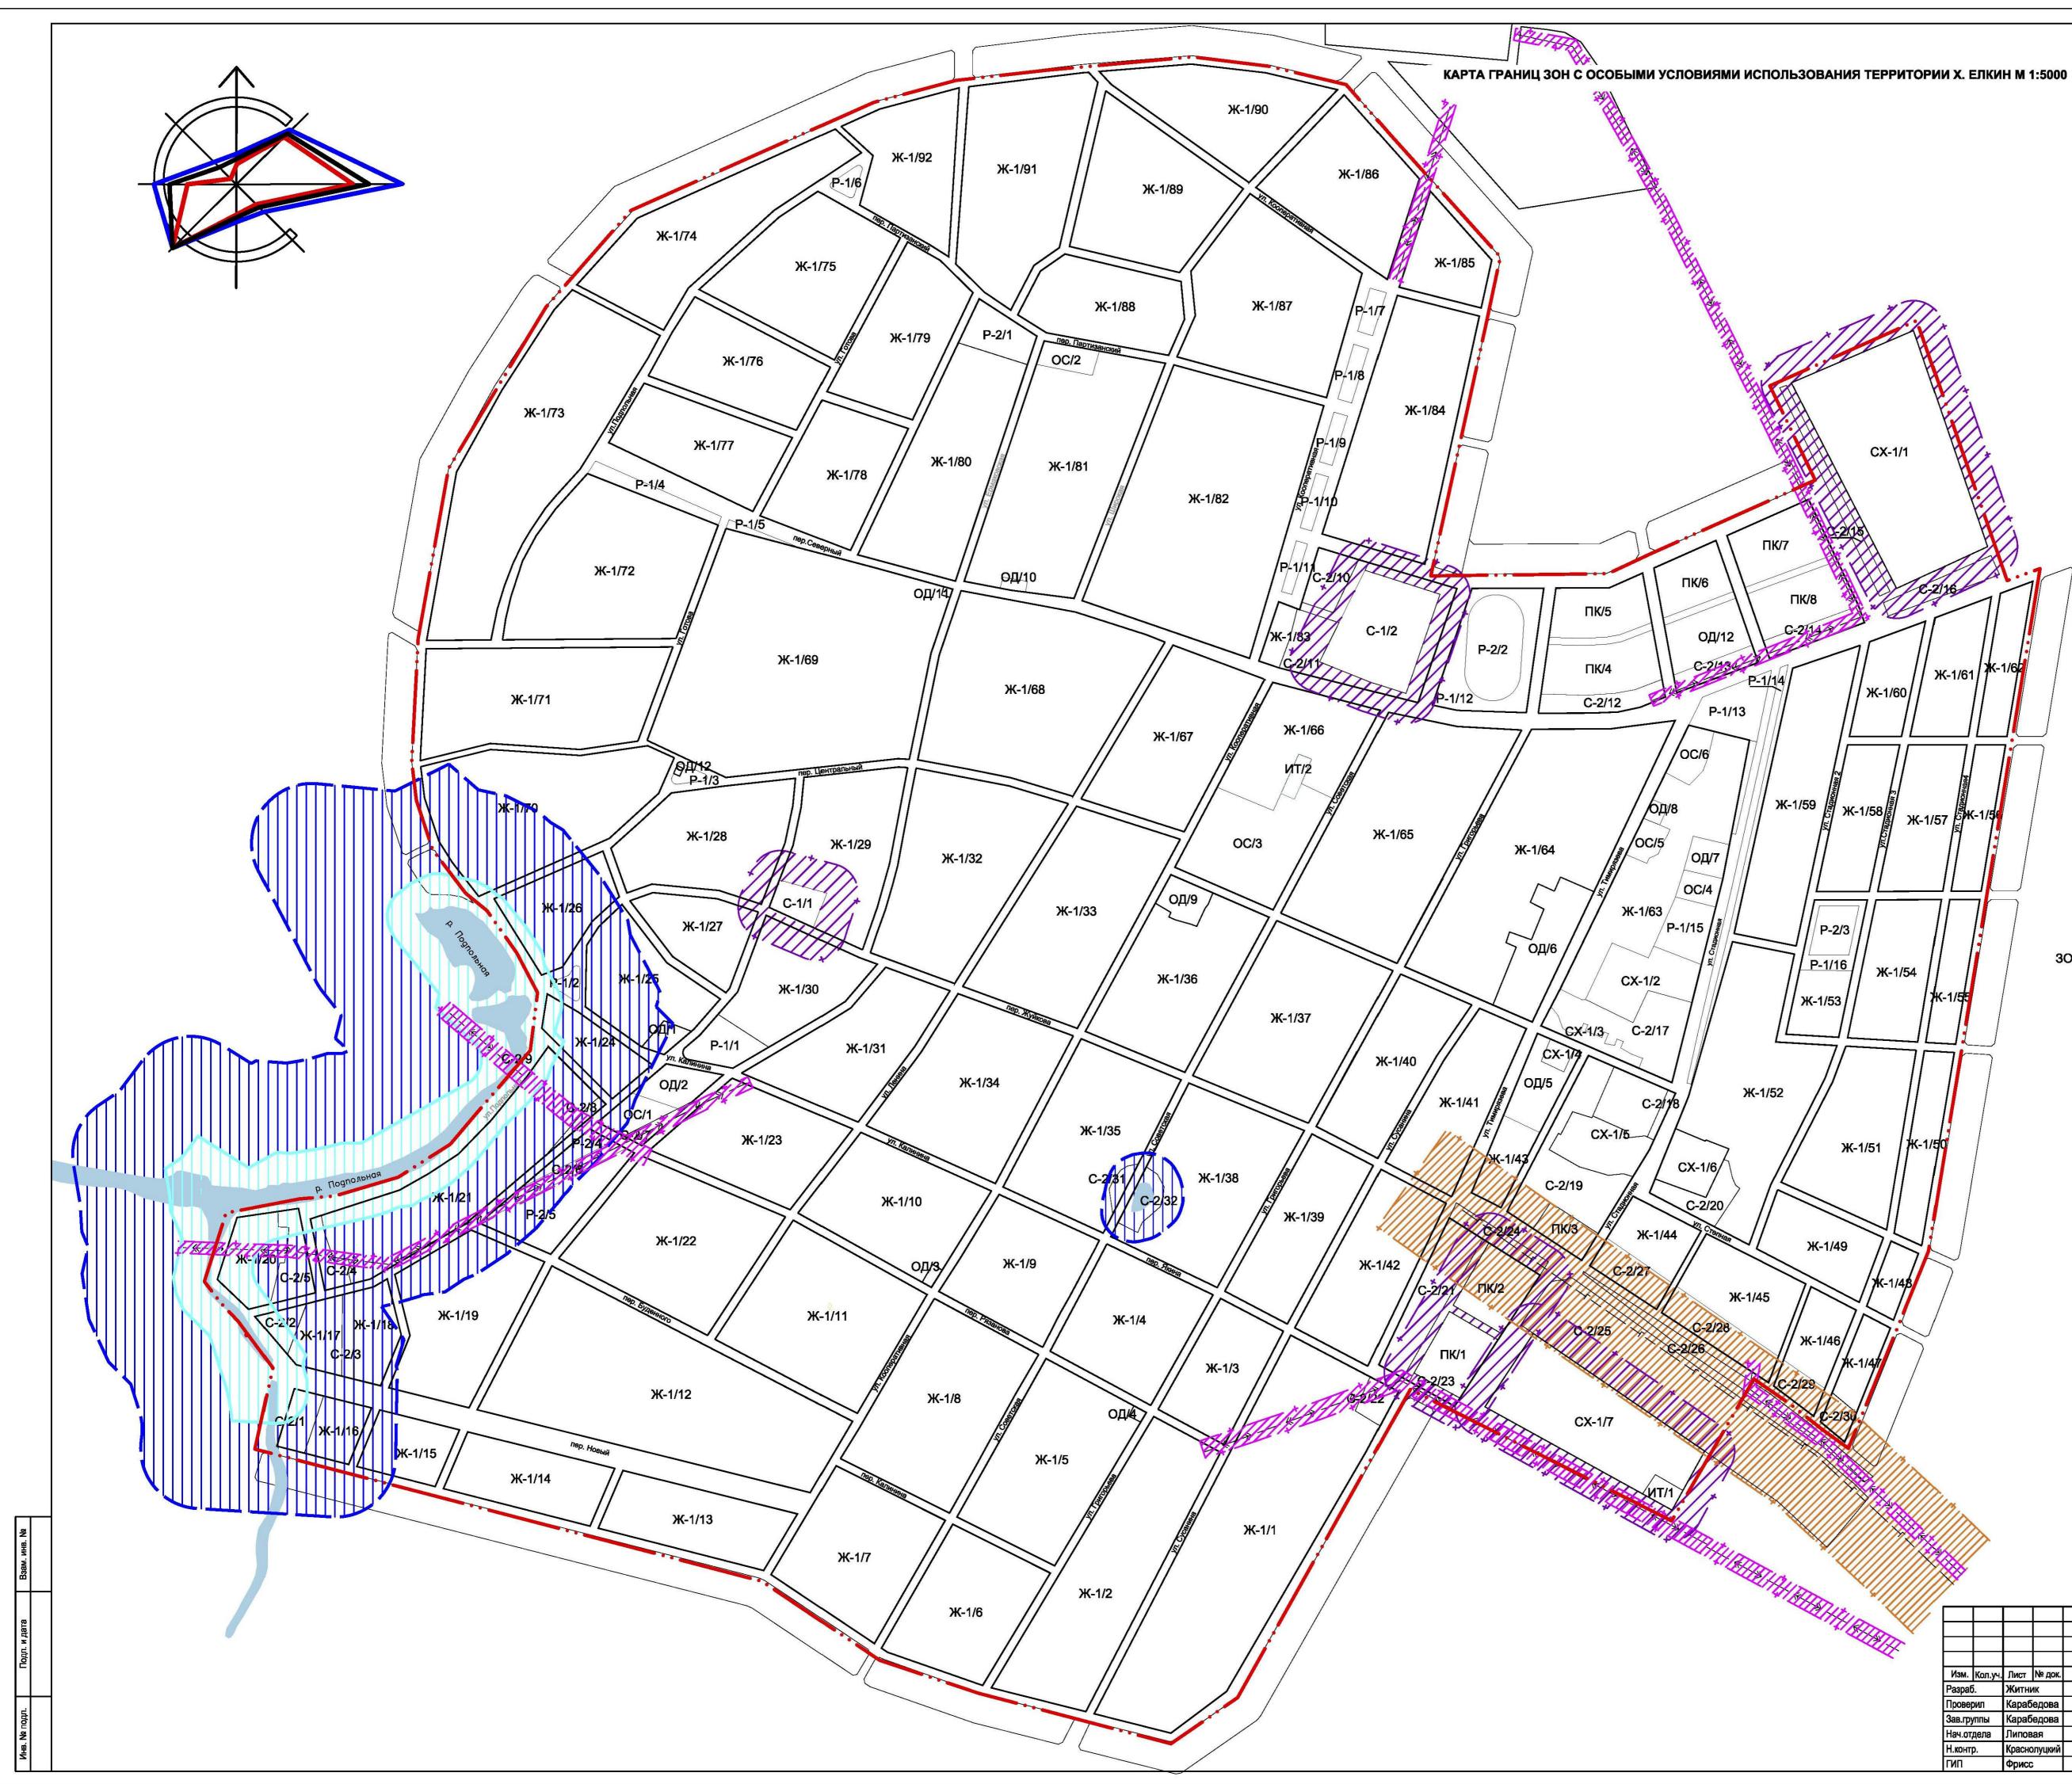

ЗОНЫ С ОСОБЫМИ УСЛОВИЯМИ ИСПОЛЬЗОВАНИЯ ТЕРРИТОРИЙ:

Санитарно-защитные зоны Санитарные разрывы от ВВл 110, 35 квт Санитарные разрывы от газопроводов Граница водоохранных зон Граница прибрежной защитной полосы Водоохранная зона Прибрежные защитные зоны

|            |         |               |        |          |                                            | МК-481                                             |                                          |          |        |  |
|------------|---------|---------------|--------|----------|--------------------------------------------|----------------------------------------------------|------------------------------------------|----------|--------|--|
| Изм.       | Кол.уч. | Лист          | № док. | Подп.    | Дата                                       | Елкинское сельское п<br>Багаевского района Росто   |                                          |          |        |  |
| Разраб.    |         | Житник        |        |          | 18.04.12                                   |                                                    | Стадия                                   | Лист     | Листов |  |
| Проверил   |         | Карабедова    |        |          | 18.04.12                                   | Правила землепользования и застройки               | <u>гп</u> 4                              |          |        |  |
| Зав.группы |         | пы Карабедова |        |          | 8.04.12                                    |                                                    | - 111                                    | 4        |        |  |
| Нач.отдела |         | Липовая       |        |          | 18.04.12                                   |                                                    | Общество с ограниченной ответственностью |          |        |  |
| Н.контр.   |         | Краснолуцкий  |        |          | 18.04.12                                   | Карта границ зон с особыми условиями Севкавнипиагр |                                          | гропром" |        |  |
| гип        |         | Фрисс         |        | 18.04.12 | использования территории х. Елкин М 1:5000 | г.Ростов-на-Дону                                   |                                          |          |        |  |