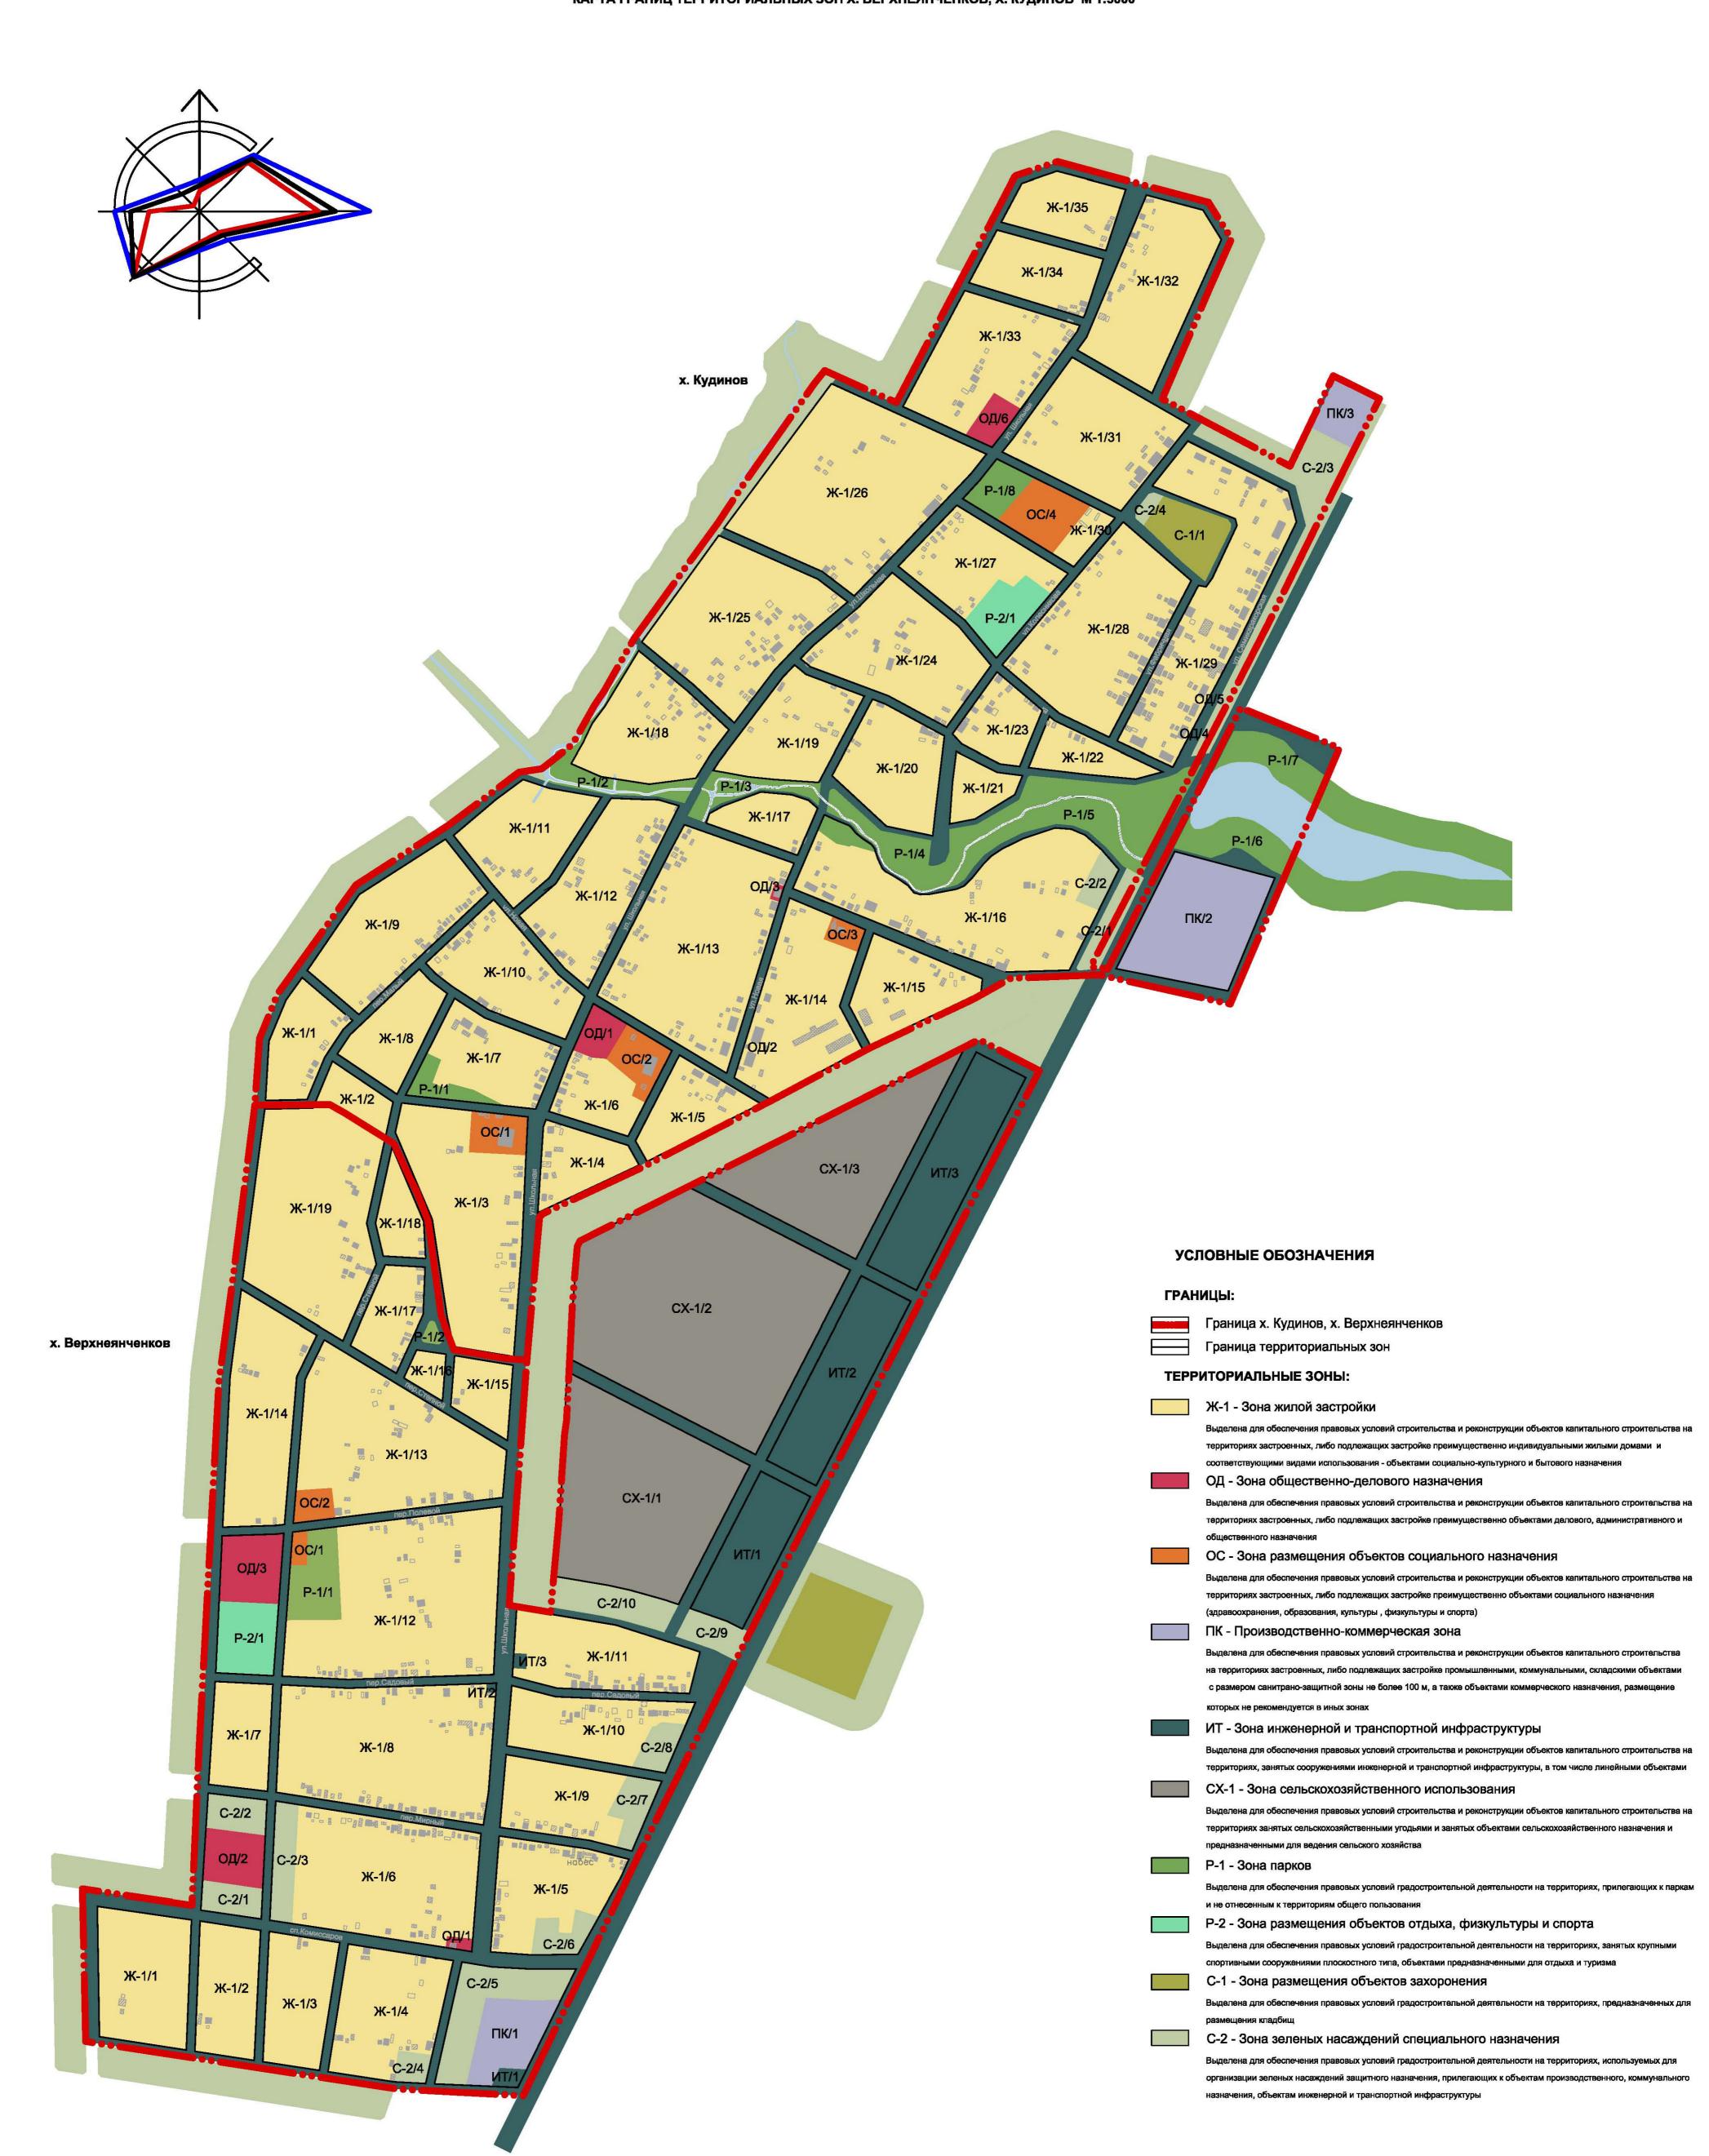

B3am. инв. Nº

Подп. и дата

Инв. № подл.

КАРТА ГРАНИЦ ТЕРРИТОРИАЛЬНЫХ ЗОН Х. ВЕРХНЕЯНЧЕНКОВ, Х. КУДИНОВ М 1:5000

| Выделена для обеспечения правовых условий строительства и реконструкции объектов капитального строительства н |
|---------------------------------------------------------------------------------------------------------------|
| территориях занятых сельскохозяйственными угодьями и занятых объектами сельскохозяйственного назначения и     |
| предназначенными для ведения сельского хозяйства                                                              |
| Р-1 - Зона парков                                                                                             |
| Выделена для обеспечения правовых условий градостроительной деятельности на территориях, прилегающих к парка  |
| и не отнесенным к территориям общего пользования                                                              |
| Р-2 - Зона размещения объектов отдыха, физкультуры и спорта                                                   |
| Выделена для обеспечения правовых условий градостроительной деятельности на территориях, занятых крупными     |
| спортивными сооружениями плоскостного типа, объектами предназначенными для отдыха и туризма                   |
| С-1 - Зона размещения объектов захоронения                                                                    |
| Выделена для обеспечения правовых условий градостроительной деятельности на территориях, предназначенных для  |
| размещения кладбищ                                                                                            |
| С-2 - Зона зеленых насаждений специального назначения                                                         |
| Выделена для обеспечения правовых условий градостроительной деятельности на территориях, используемых для     |
| организации зеленых насаждений защитного назначения, прилегающих к объектам производственного, коммунального  |

|            |         |              |        |         |                                        | MK-481                                                                |                                                                  |      |        |  |
|------------|---------|--------------|--------|---------|----------------------------------------|-----------------------------------------------------------------------|------------------------------------------------------------------|------|--------|--|
| Изм.       | Кол.уч. | Лист         | № док. | Подп.   | Дата                                   | Елкинское сельское поселение<br>Багаевского района Ростовской области |                                                                  |      |        |  |
| Разраб.    |         | Житник       |        |         | 7.04.12                                |                                                                       | Стадия                                                           | Лист | Листов |  |
| Проверил   |         | Карабедова   |        |         | 7.04.12                                |                                                                       | ш                                                                | 3    |        |  |
| Зав.группы |         | Карабедова   |        |         | 7.04.12                                |                                                                       |                                                                  |      |        |  |
| Нач.отдела |         | Липовая      |        |         | 7.04.12                                | Карта границ территориальных зон                                      | Общество с ограниченной ответственностью<br>"Севкавнипиагропром" |      |        |  |
| Н.контр.   |         | Краснолуцкий |        |         | 7.04.12                                |                                                                       |                                                                  |      |        |  |
| ПИП        |         | Фрисс        |        | 7.04.12 | х. Верхнеянченков, х. Кудинов М 1:5000 | г.Ростов-на-Дону                                                      |                                                                  |      |        |  |